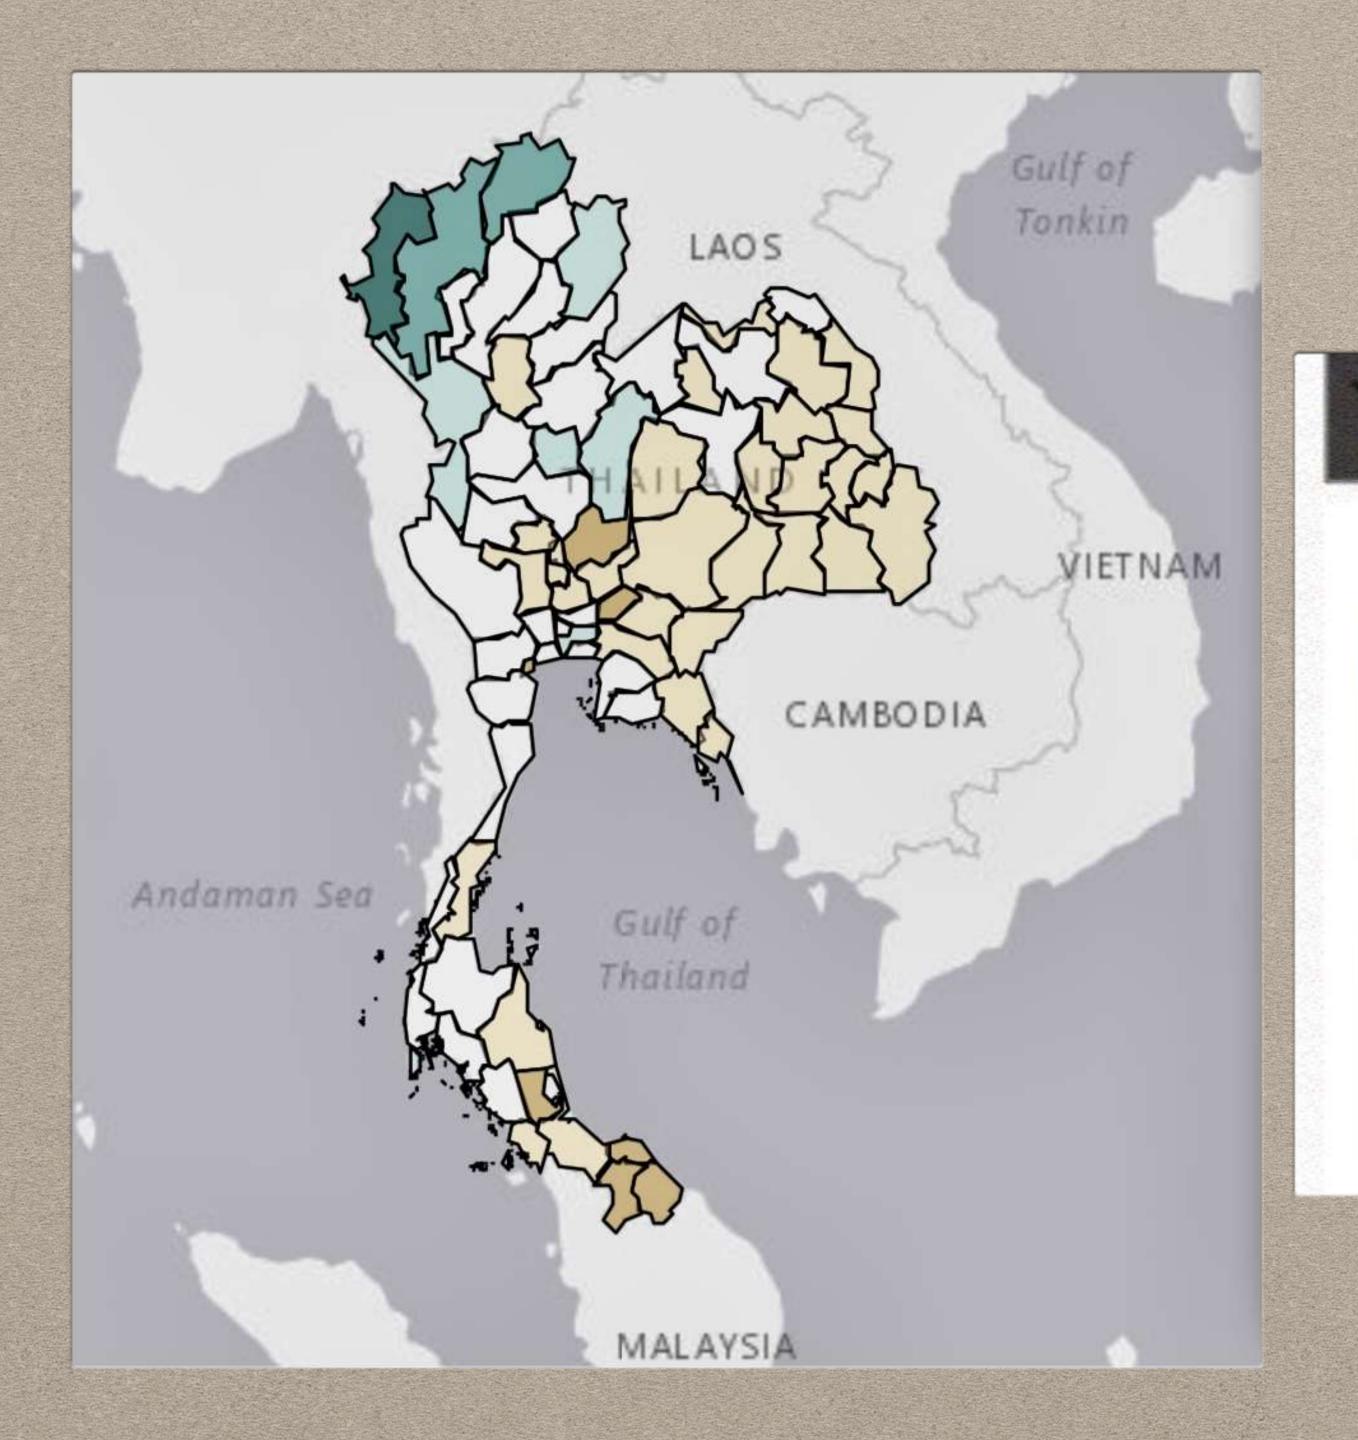

#### THAILAND HAS

928 AMPHURS (DISTRICTS) 733 AMPHURS HAVE A CHURCH 192 AMPHURS HAVE NO CHURCH

21% OF ALL THE AMPHURS IN THAILAND HAVE NO CHURCH

185 AMPHURS HAVE ONLY 1 CHURCH

327 AMPHURS HAVE 2 TO 5 CHURCHES

161 AMPHURS HAVE 6-20 CHURCHES

58 AMPHURS HAVE MORE THAN 20 CHURCHES

AMPHUR MUANG CHIANG RAI HAS THE MOST NUMBER OF CHURCHES WITH 199

DATA SAMPLE ON MAY 11, 2020 HTTP://WWW.E-STAR.WS/STATIC-MAPS.HTML

#### Percentage of Christians

Protected - No Data

0%

0 - 0.1%

0.1 - 0.25%

0.25 - 1.0%

1 - 5%

5 - 10%

10%+

IN THE 192 YEARS SINCE THE GOSPEL CAME TO THAILAND 6% OF THE VILLAGES HAVE BEEN REACHED WITH THE GOSPEL.

ONE PERSON DIES EVERY MINUTE IN THAILAND WITHOUT EVER HEARING ABOUT JESUS.