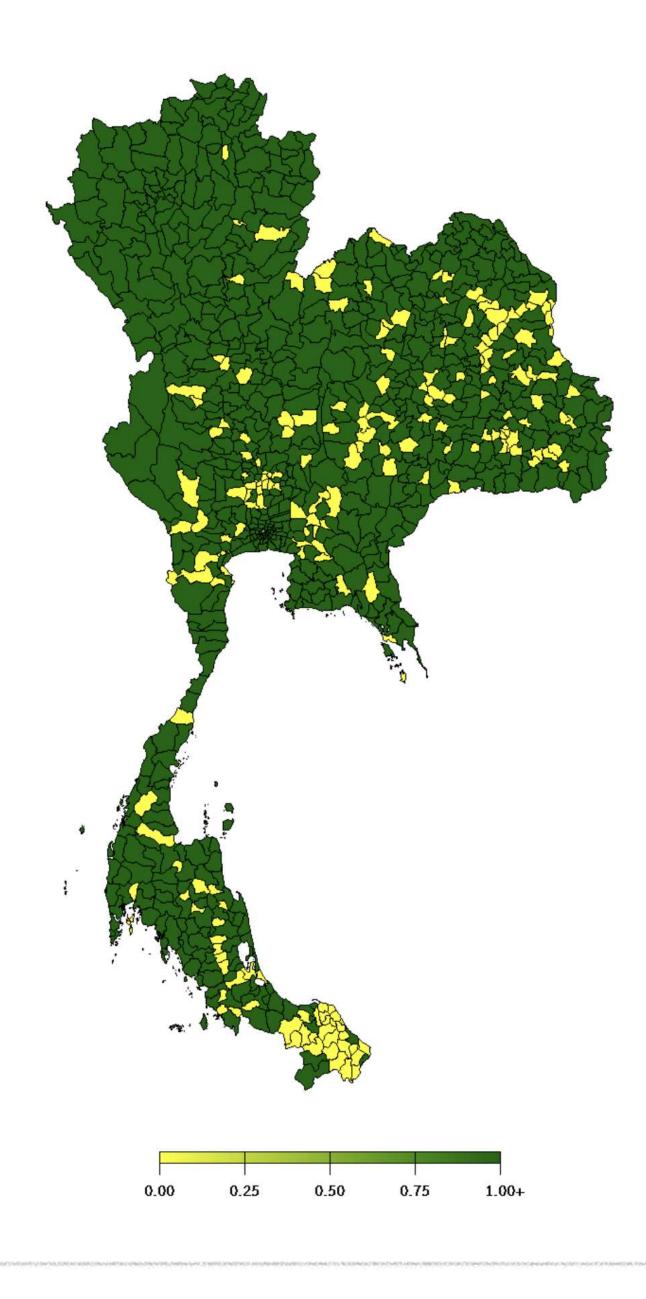

# 0.25 0.50 0.75 1.00+

#### THAILAND HAS

928 AMPHURS (DISTRICTS) 733 AMPHURS HAVE A CHURCH 192 AMPHURS HAVE NO CHURCH

21% OF ALL THE AMPHURS IN THAILAND HAVE NO CHURCH

185 AMPHURS HAVE ONLY 1 CHURCH

327 AMPHURS HAVE 2 TO 5 CHURCHES

161 AMPHURS HAVE 6-20 CHURCHES

58 AMPHURS HAVE MORE THAN 20 CHURCHES

AMPHUR MUANG CHIANG RAI HAS THE MOST NUMBER OF CHURCHES WITH 199

DATA SAMPLE ON MAY 11, 2020 HTTP://WWW.E-STAR.WS/STATIC-MAPS.HTML