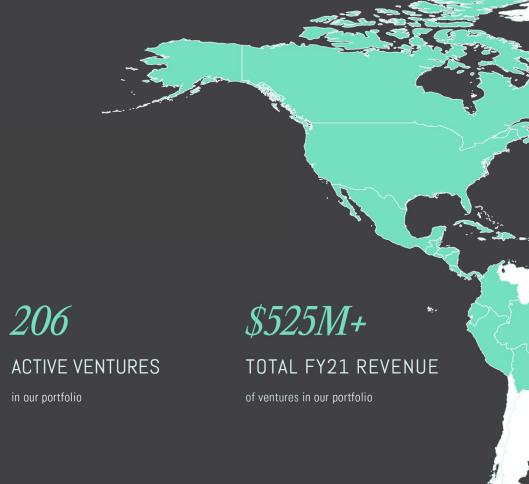

LIBERTY IN NORTH KOREA

LÆ

THE SUPPLY.

LIGHTBEARERS

*5,000+* 

FULL-TIME JOBS

created through ventures in our portfolio

92%

SURVIVAL RATE

of portfolio ventures (including acquisitions)

BASED ON 2022 SURVEY

90+

COUNTRIES

where our portfolio ventures have on-the-ground operations

\$100M+

CAPITAL PLACED

in portfolio ventures through direct introductions among the community (investment and philanthropic)