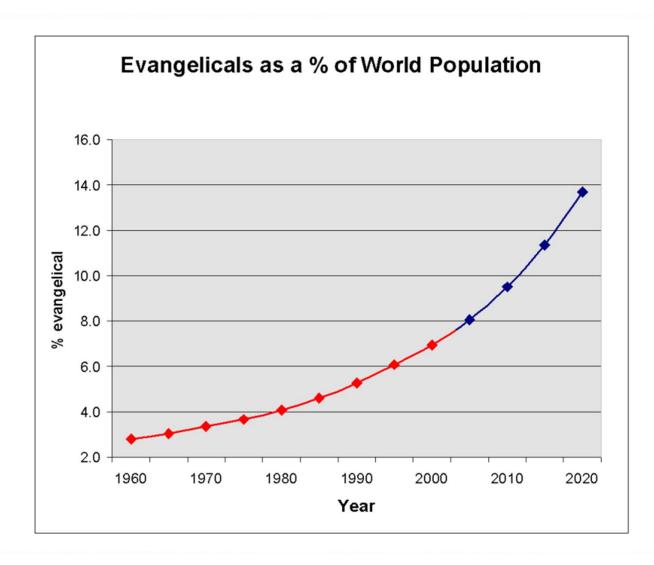

## Non-western evangelical growth

- 1. Thank You. Missions work.
- 2. The revival we've prayed for...
- 3. Latin America, China, Indonesia, India, and...the rest of the world.