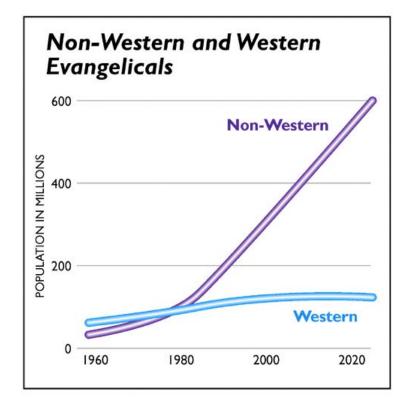

## Non-western evangelical growth

- 1. Thank You. Missions work.
- 2. The revival we've prayed for...
- 3. Latin America, China, Indonesia, India, and...the rest of the world.