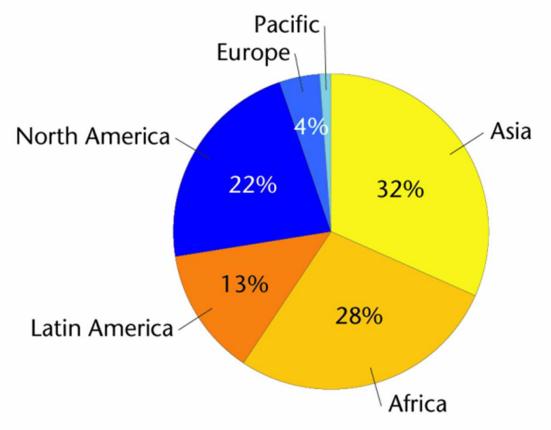

## Non-western evangelical growth

- 1. Thank You. Missions work.
- 2. The revival we've prayed for...
- 3. Latin America, China, Indonesia, India, and...the rest of the world.