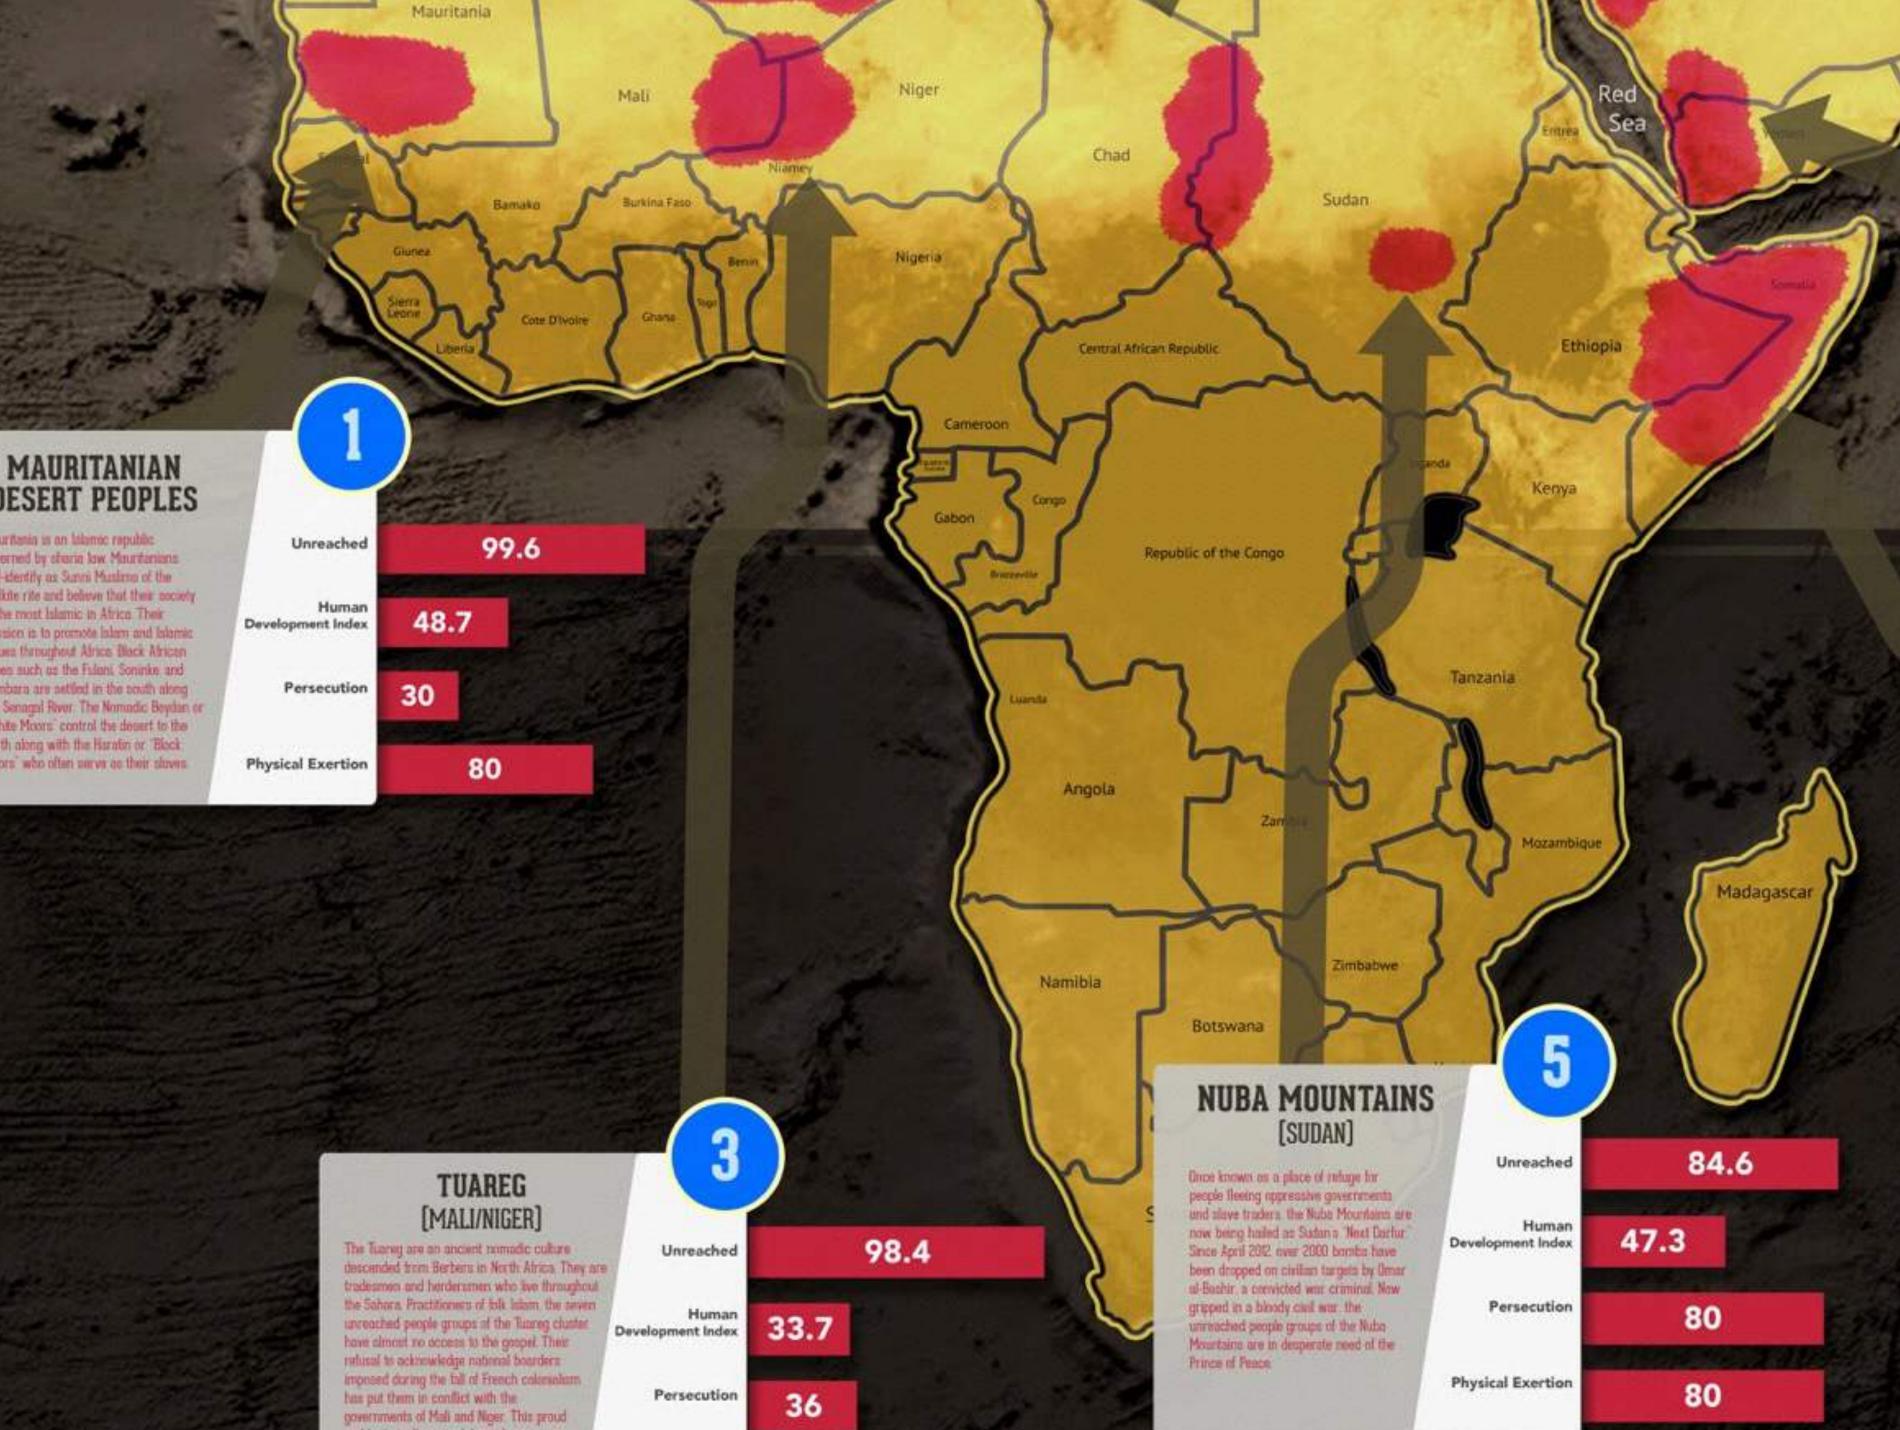

### **DESERT PEOPLES**

Mouritania is an Islamic republic governed by sherie low. Mountanians self-identity as Sunni Muslimo of the Maikite rite and believe that their accerty. is the most Islamic in Africa Their mission in to promote inless and felomic values throughout Africa Black African tribes such as the Falani. Soninke and Sumbara are settled in the south along the Senagel River. The Normadic Beydan or White Moors' control the desert to the month along with the Haratin or 'Block. Moors' who often serve as their sloves.

testorically powerful people pre now