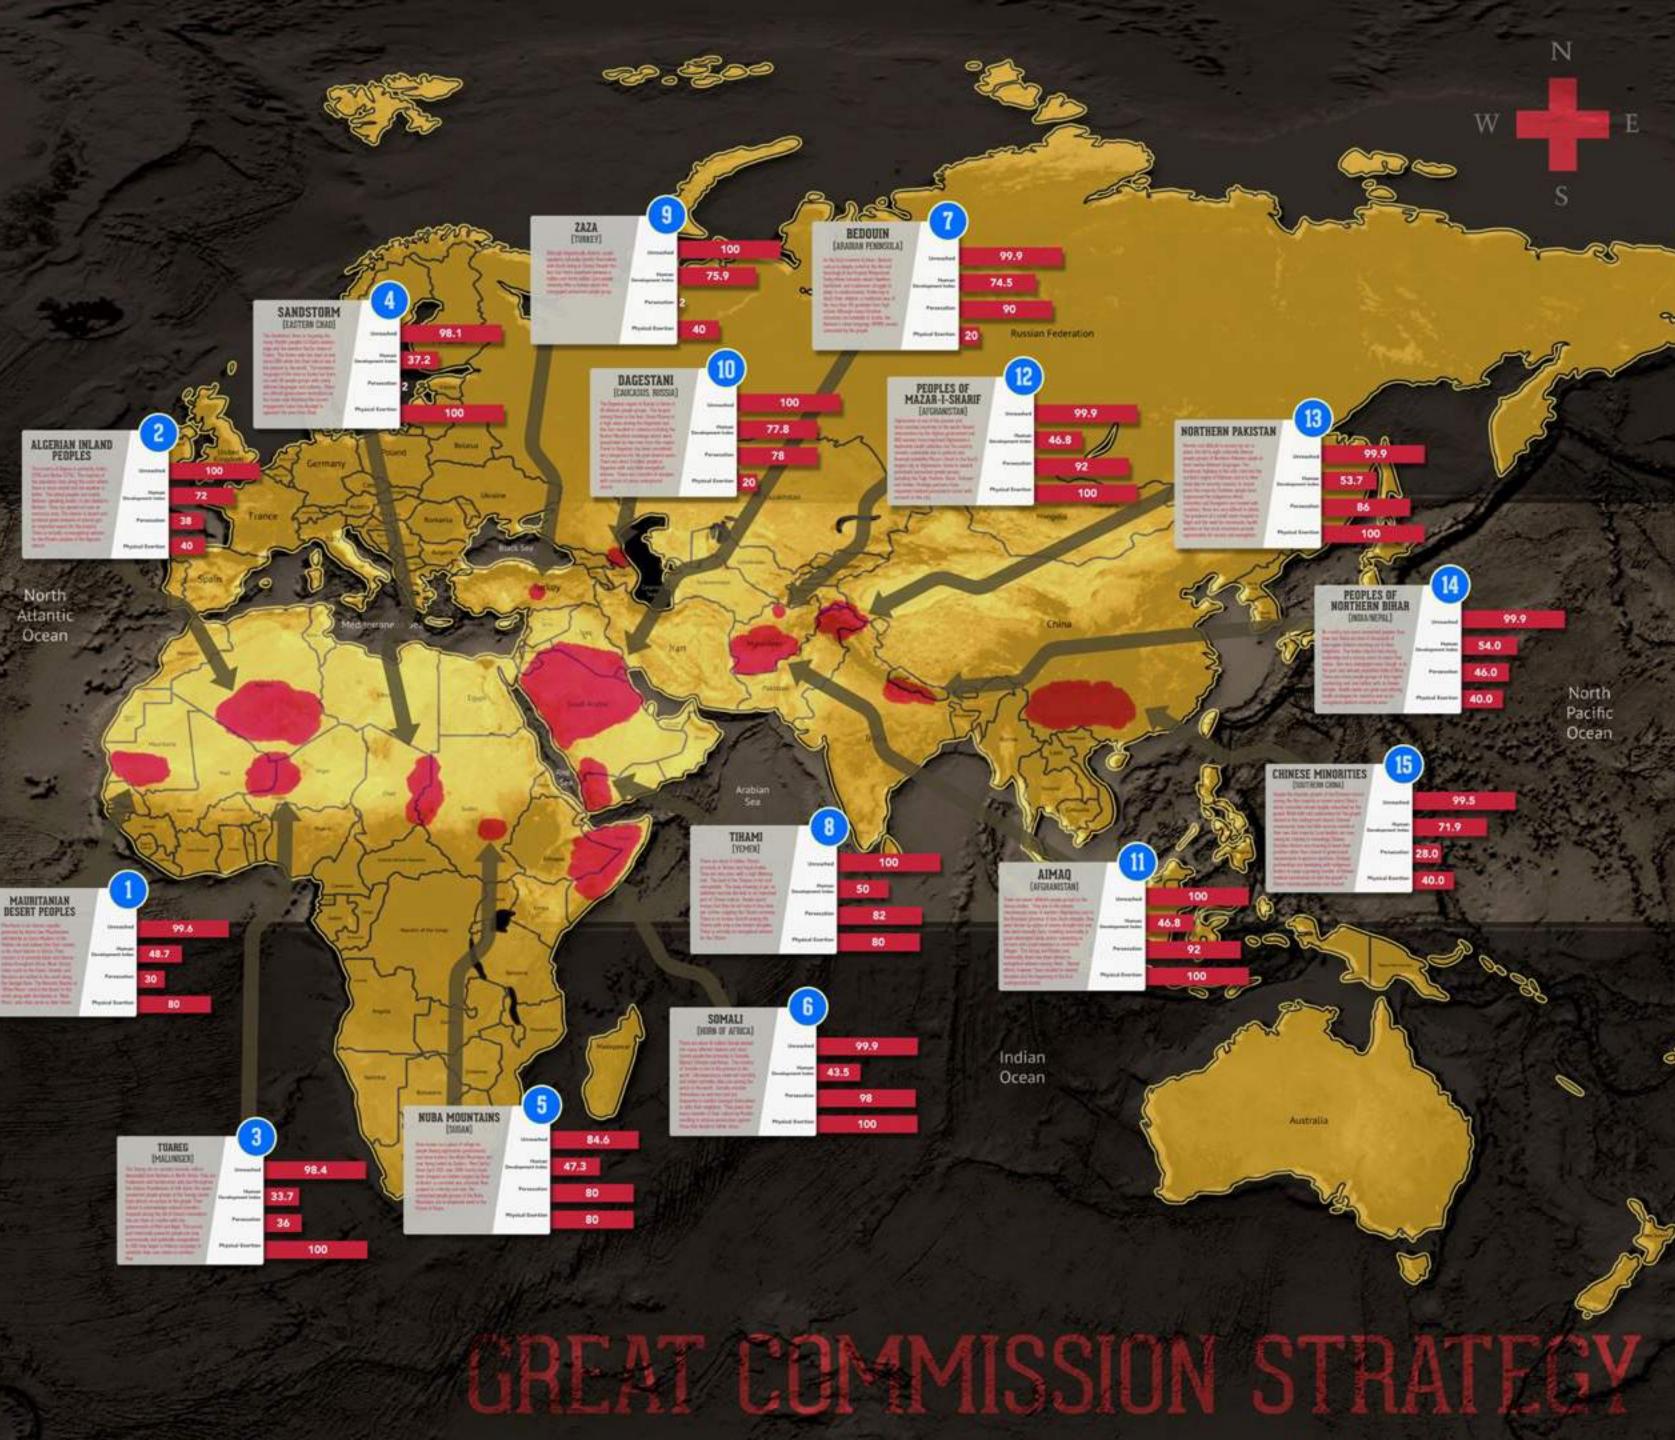

### MISSION OF THIS MAP

Continuing the work of Jesus Christ to care for the needy, make disciples and establish His church among all peoples of the earth.

### PURPOSE OF THIS MAP

The church of Jesus Christ is tasked with preparing ourselves, His bride, for His eminent return. This is done by advancing the gospel to all peoples of earth. This map identifies fifteen missional priorities. Some of these targets are large people groups, some are clusters of peoples and some are large regions with no access to the gospel. Our hope is that this map will be used to raise awareness, garner prayer and gather engagement teams for these fifteen strategic priorities.

### MAP KEY

### INREACHED STATUS

is an index revised the Justice Present to evolution the general of Conserving interpolation environment and private groups through the private environment and private groups through the Westmannin groups device and parts that and the USA Meetingship and the observations of the USA meeting the environment of Westmann Landong Hearing the environment and the second of the measure of the device the same of the measure of the presence indexides the environment and the presence in the second hearing presence indicates a generative meeting groups of States can be used to measure the second hearing presence indicates a generative meeting groups of States can be used on the second hearing presence indicates a generative meet the groups of the second second days and the second sec

### IUMAN DEVELOPMENT INDEX (HDI)

a rompanie calific measuring the association description of spectrum, we approximate conmone in a simple to the United Hammer to track interest the electronic is 2010 HI (Commission and antidation in the world. The highest pointfile joint or the trades is 1.0 and the lowest is thereetically and the solution of the interest is thereetically and the solution of the monet is thereetically and control in the control of the trade of the Hammer and the solution of the monet is the the point interest in the solution of the trade of the point read on the monet is the solution of the point read on the monet is the solution of the point pointfile to the solution of the outline to induce pointfile and the liquidity identify and the solution. The solution to one americant in the solution of the solution is the point of the solution in the solution of the solution of the point of the solution is the solution of the solution. The point of the solution is the solution of the solution of the solution of the solution of the point of the solution. The generate the play solution is the solution of the solution.

### ERSECUTION INDED

Interace the number of interact and committee operand Divisions due to them that an and an disorder of proving expressions. The Personance to the test of Division expressions. The Personance of the test bits, descending of excellent the principation of the test of the SE converse the end principation Divisions. The Division that the principation Division is the course of Maxim form a procession Division is the course of Maxim form of 100. The second test descenting coursely. Downlass, is given a rank of 18

### **IVSICAL EXERTION**

and conversionly by the conversion of the descenling of the conversion of the advances of the advances of the advances in a conversion, Four restances, the Spanisheyrer Teach are conversion at the conversion of the ling-hand projecture executions are not all inspects of the prove advances beams of the spacer result inspects to species and uncelling statements of advances to a species instances of the advances of advances to an endance of the spacer result inspect to species advances and the project function of the advances with a tradement of advances approximate to provide the space of the species of the advances and the project balance to a species of the advances hand the project of the species of the advances hand the project of the species hand the project of the species of the spe

### Jnited States

The statistics for the United States are included on this map as a means for indicating on global merguines, in conteast to the regions and people groups highlighted by this map, eighty one persent of geogle in the United States identify themselves as Christian, the country has the shird highest Human Development score in the world, there is no religious persecution, and access to food and housing are considered emmlanets.