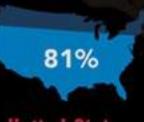

### Jnited States

The statistics for the United States are included on this map as a means for indicating on global merguines, in conteast to the regions and people groups highlighted by this map, eighty one persent of geogle in the United States identify themselves as Christian, the country has the shird highest Human Development score in the world, there is no religious persecution, and access to food and housing are considered emmlanets.