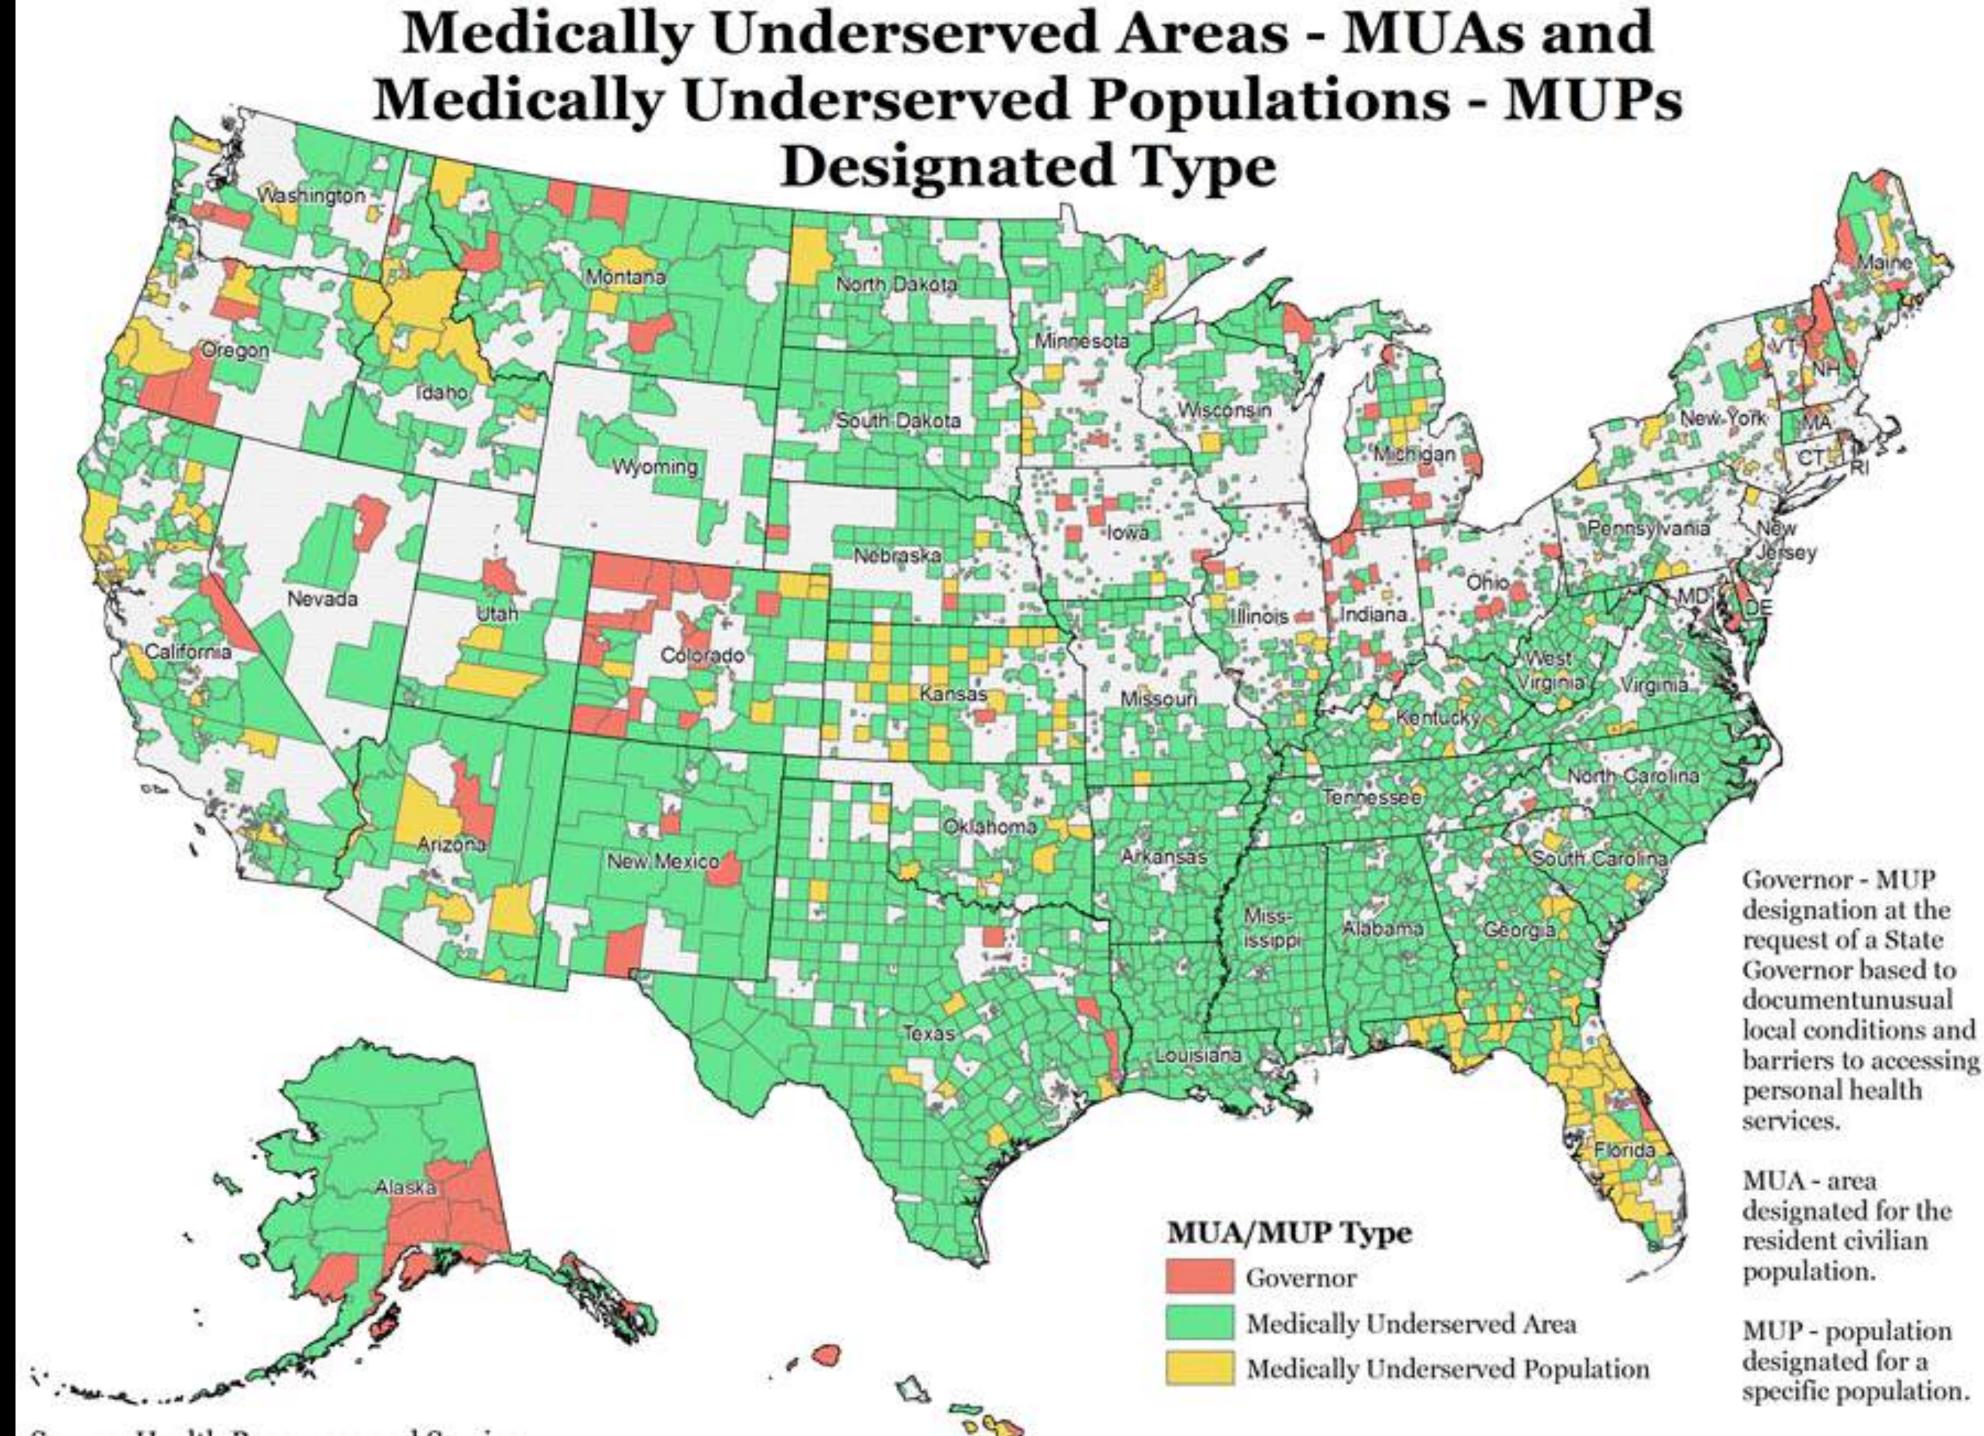

## MEDICINE AS MISSION

Source: Health Resources and Services CTL-alsh

- Why Domestic is a Great Place to Start
  - I. There is a huge need in our country
  - 2. America is rapidly becoming an unreached people group
  - 3. God does not think of America as "domestic" (Acts 1:8)
  - 4. There is no better preparation for overseas medical mission than to work in a domestic, cross-cultural setting
  - 5. God planted you here (Acts 17:26-28)