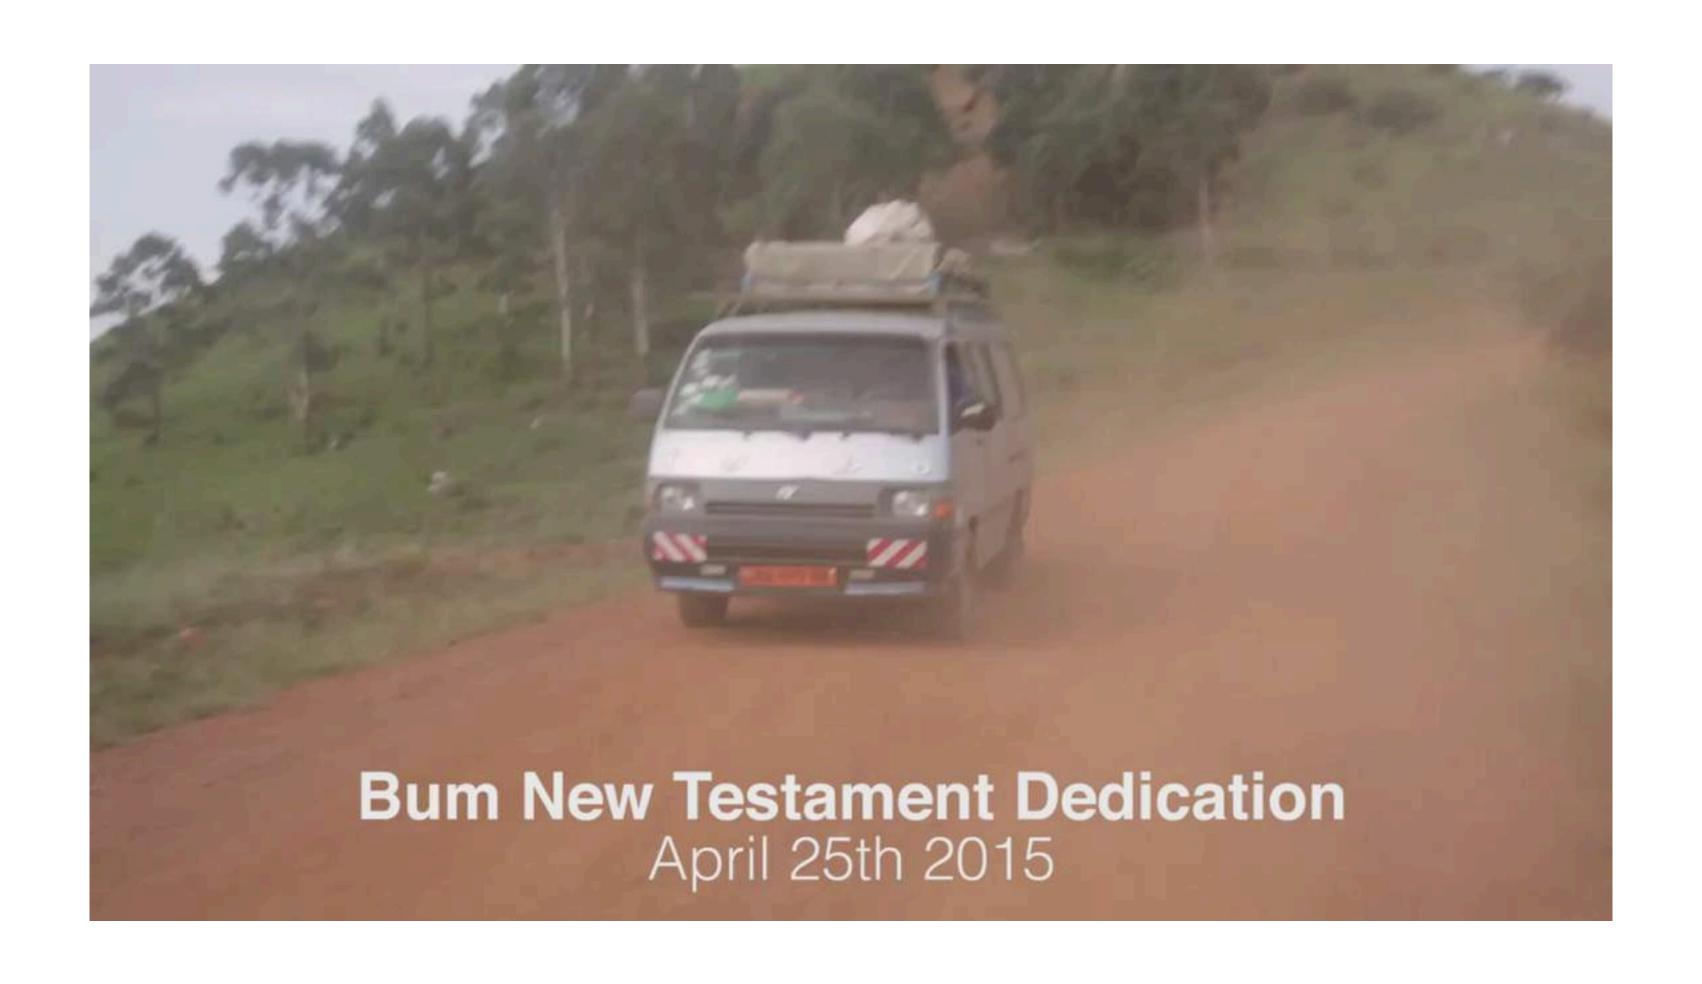

#### THE BUM OF CAMEROON

- > Scripture has been translated.
- ➤ Translated Scripture has been distributed.
- The reign of Christ has been announced and the Kingdom of God is being established!

Bum New Testamant Dedication | Cameroon