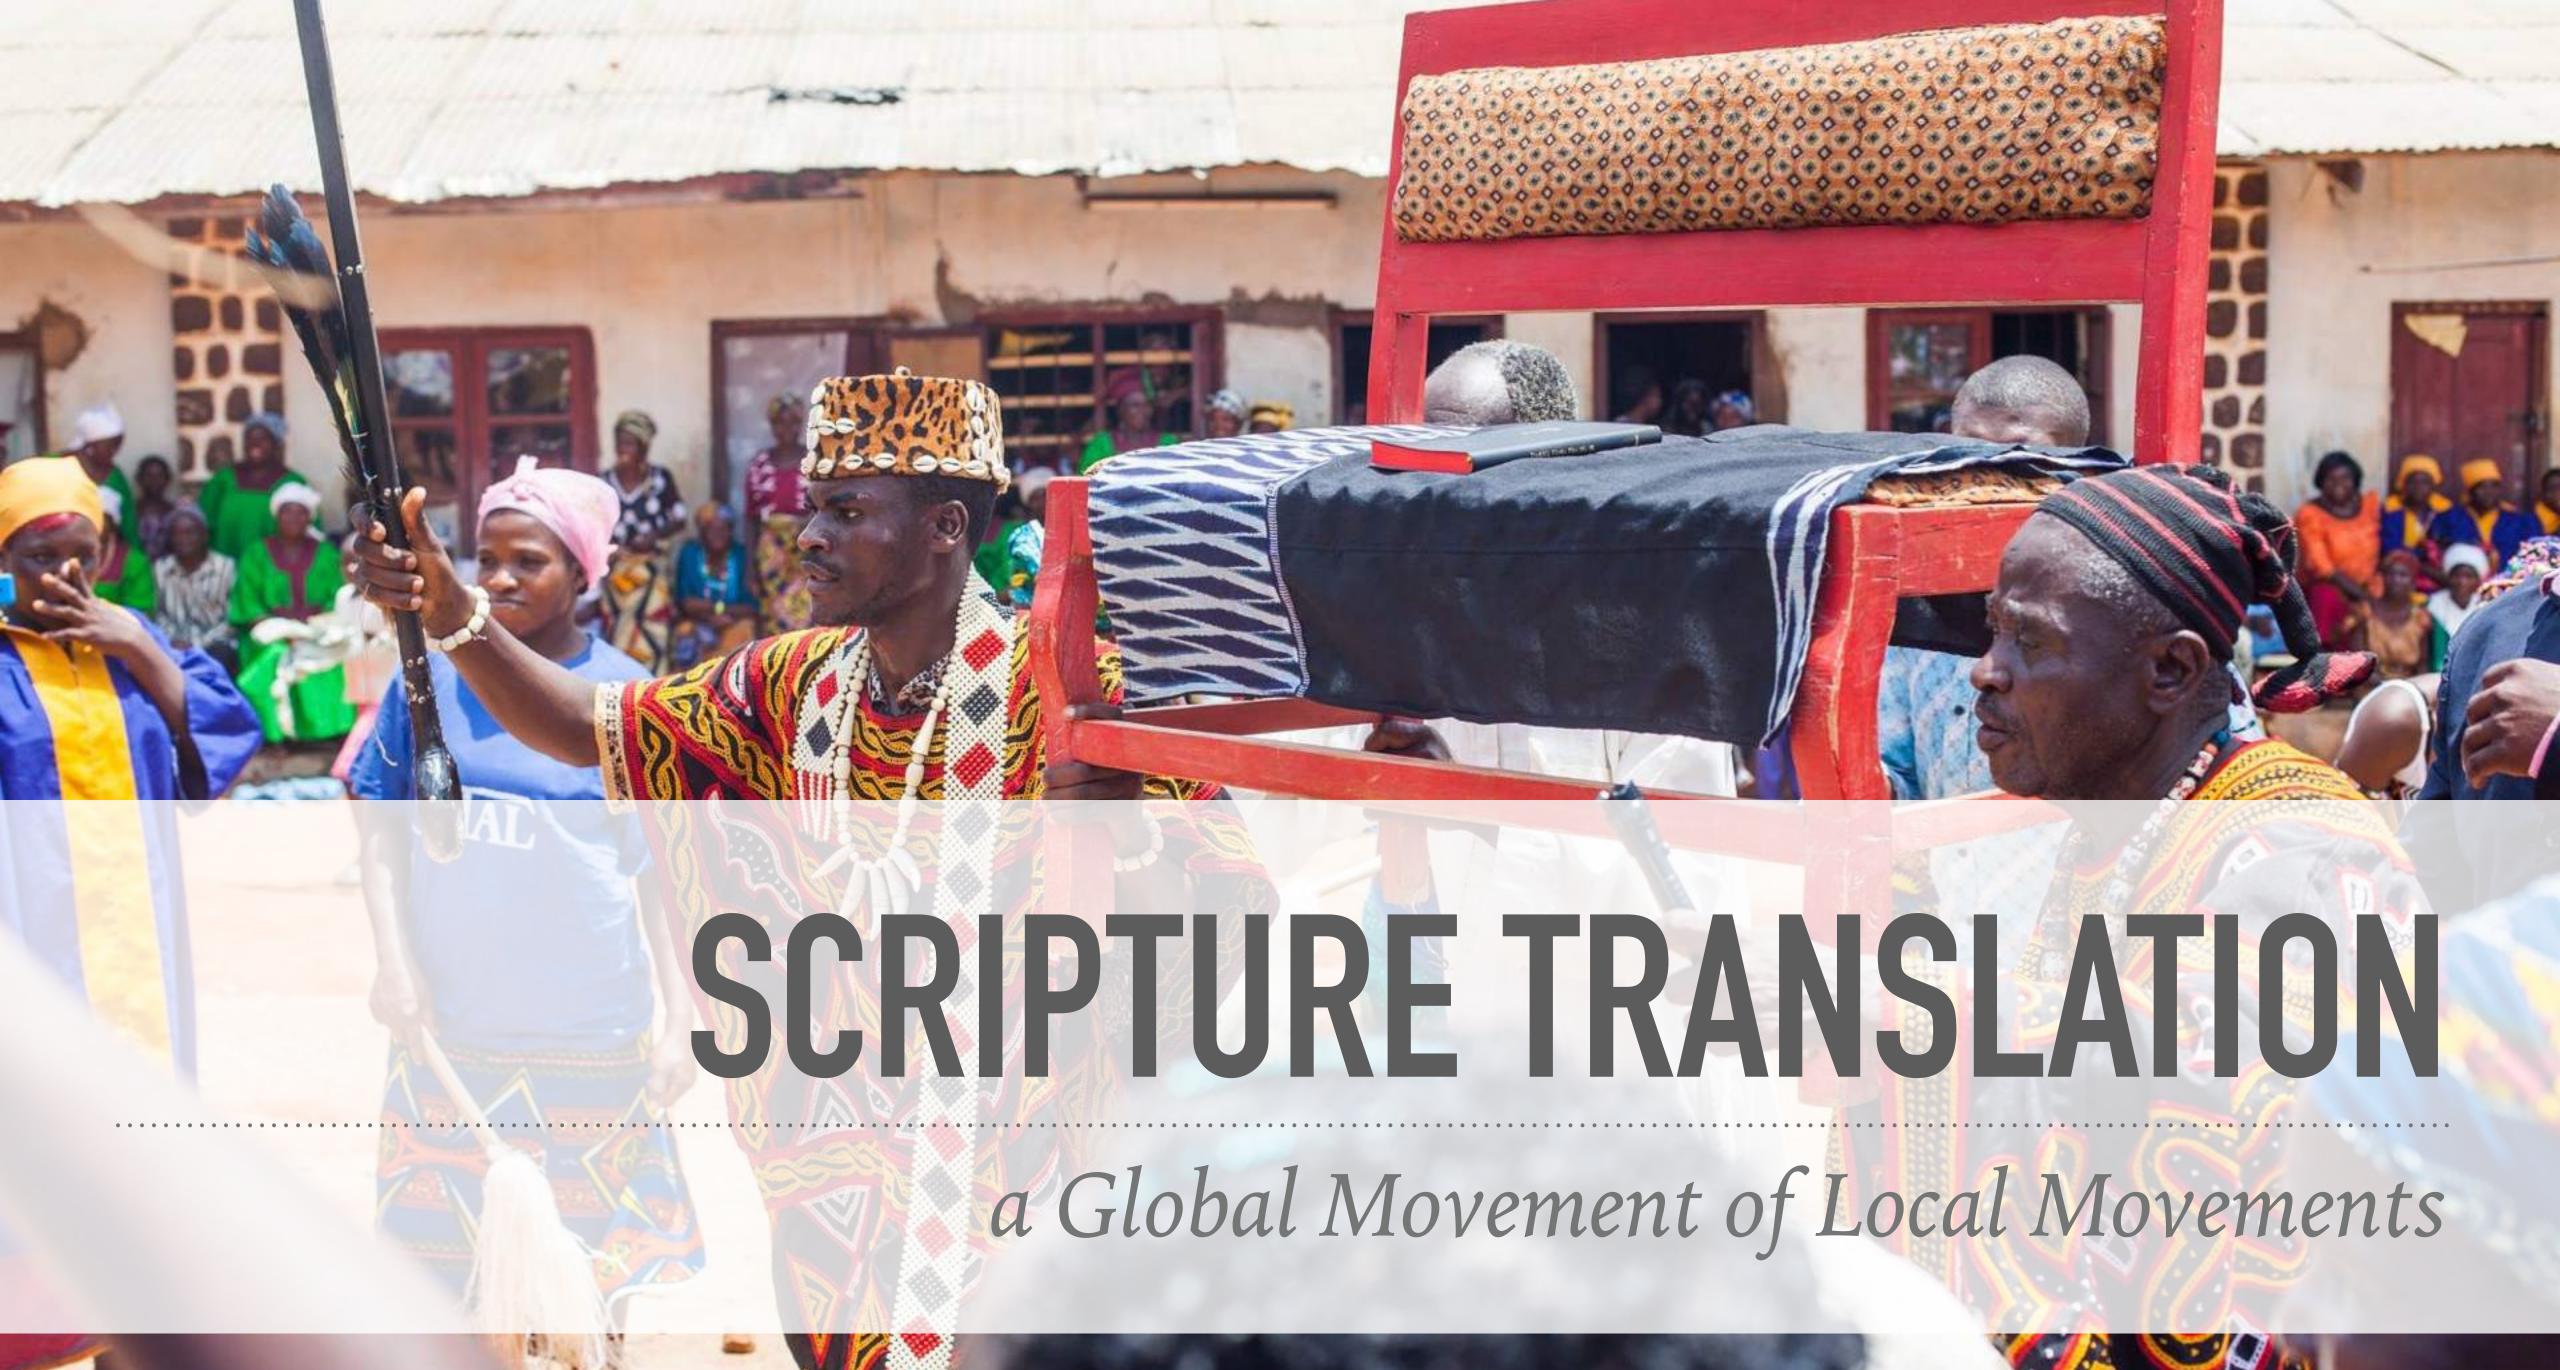

#### THE GLOBAL SCRIPTURE TRANSLATION MOVEMENT — RUTH HUBBARD

# FOR THE EARTH WILL BE FILLED WITH THE KNOWLEDGE OF THE GLORY OF THE LORD AS THE WATERS COVER THE SEA.

Habakkuk 2:14