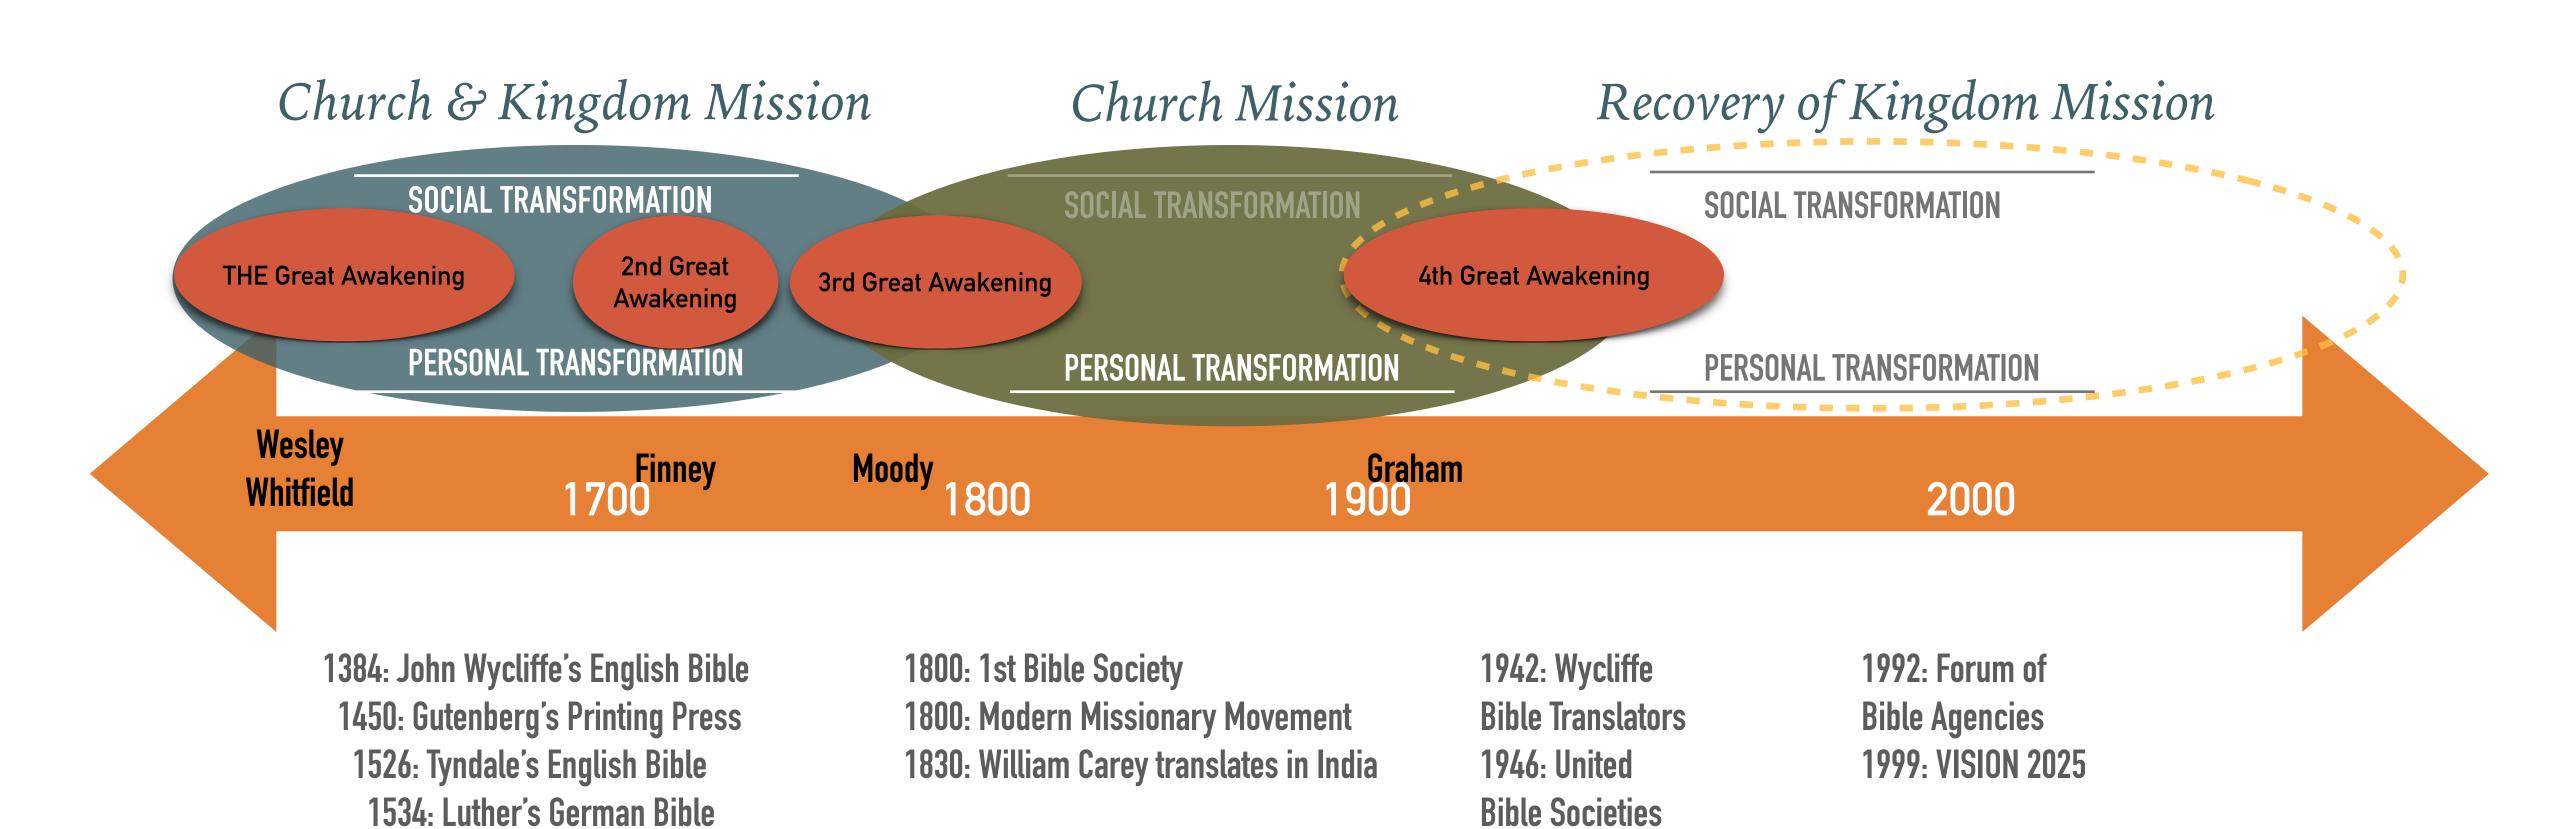

#### 3 ERAS OF MISSION PERSPECTIVE

1611: King James Version

#### BIBLE TRANSLATION IN MODERN HISTORY

1800: 1st Bible Society

**1800: Modern Missionary Movement** 

1830: William Carey translates in India

1917: William Cameron Townsend in Guatemala

### 1999: VISION 2025 1942: Wycliffe Bible Translators

1946: United Bible Societies

1964: Lutheran Bible Translators

1976: Pioneer Bible Translators

1980: Bible Translation Association (PNG)

1981: Bible Translation and Literacy (Kenya)

1092. Cameroonian Rible Translation Accordation