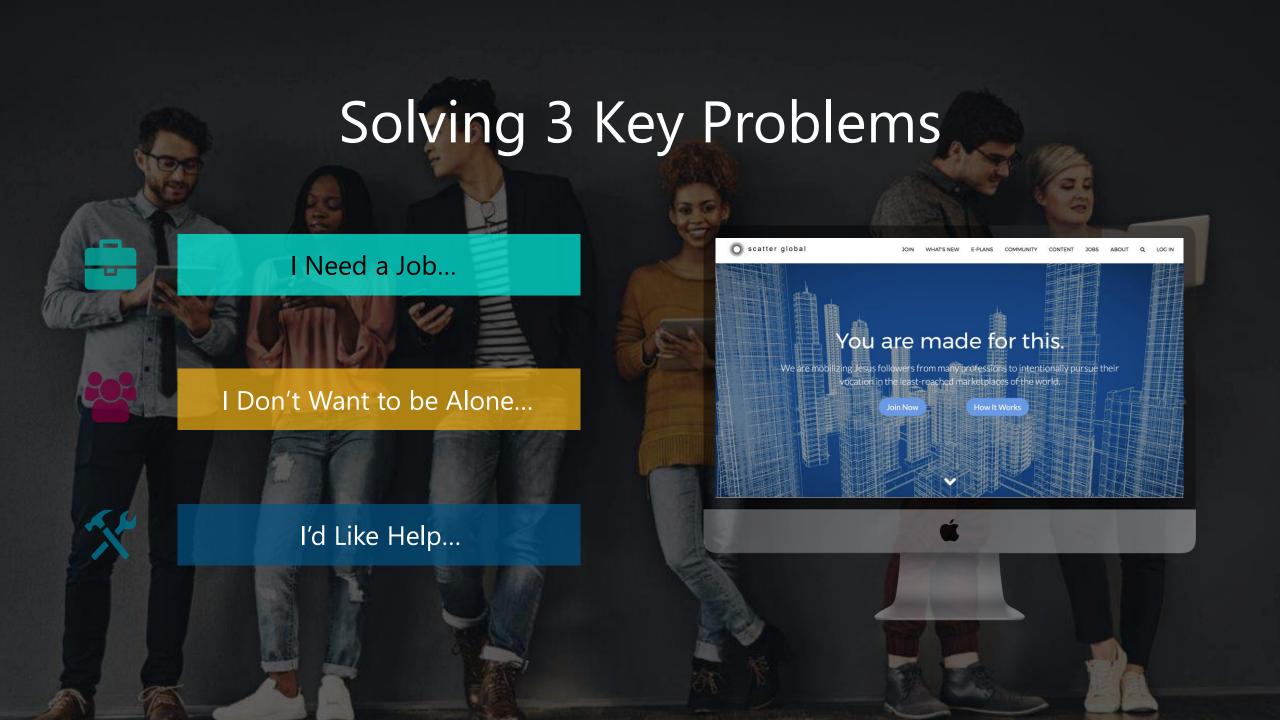

### What if

every Jesus-follower,

every doctor, engineer, taxi driver and hairdresser

had a way to engage in God's global mission

while living within their gifting and passion?

A marketplace worker

"Do well what you do for the glory of God

And do it somewhere strategic for the mission of God"

### ScatterGlobal.com

scatter global